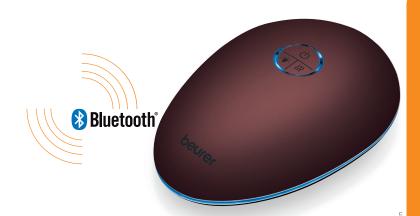

# CONNECTION

Innovative networking between smartphone and stress releaZer. Easily synchronised with your smartphone via  $\textit{Bluetooth}^{\circledcirc}$ 

Syncs with

• iOS ≥ 9.0 Android<sup>™</sup> ≥ 5.0 • *Bluetooth*® ≥ 4.0

List of supported devices

640.33\_ST100\_2018-06-18\_01\_DS\_DE\_BEU