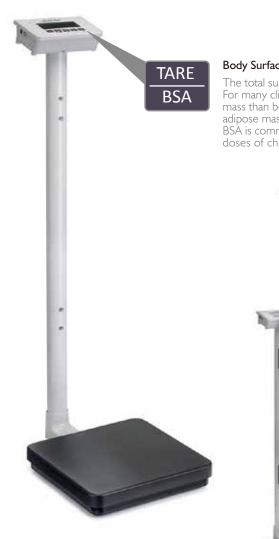

## MS3450 Digital Column Scale

85

## Body Surface Area(BSA)

The total surface area of the human body. For many clinical purposes BSA is a better indicator of metabolic mass than body weight because it is less affected by abnormal adipose mass. BSA is commonly used in medicine, particularly to calculate

doses of chemotherapeutic agents and index cardiac output.

Durable metal platform

Scale with stadiometer HM201M attached

## **Features**

- Integrated BSA and BMI function
- Sturdy metal platform
- Low battery consumption

- Non-skid platform surface
- Measures in kilograms or pounds
- Column mounted display and controls
- Able to output data to a PC