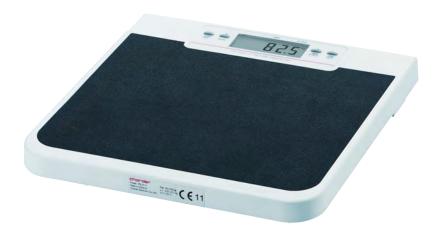

## Double-sided Medical Floor Scale

The MS6111 is an affordable, accurate, professional medical scale, designed with a low profile platform to make it easier to step on and off. The double-sided LCD screen makes it possible for results to be viewed easily by either the patient or the operator. When used with the HM202P Portable Stadiometer, weight and height measurement can be conducted simultaneously, saving valuable time and effort.

Double-sided indicator for easy viewing