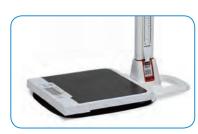

## Double-sided Medical Floor Scale

The MS6111 is an affordable, accurate, professional medical scale, designed with a low profile platform to make it easier to step on and off. The double-sided LCD screen makes it possible for results to be viewed easily by either the patient or the operator. When used with the HM202P Portable Stadiometer, weight and height measurement can be conducted simultaneously, saving valuable time and effort.

## **Functions**

- BMI
- Bubble Level
- Print
- Adjustable Feet
- Hold
- Anti-slip Mat
- Tare
- Unit

Compatible with HM202P Stadiometer – no cumbersome base attachment needed