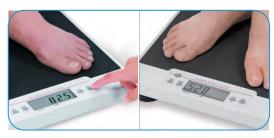

## MS6111

## Double-sided Medical Floor Scale

The MS6111 is an affordable, accurate, professional medical scale, designed with a low profile platform to make it easier to step on and off. The double-sided LCD screen makes it possible for results to be viewed easily by either the patient or the operator. When used with the HM202P Portable Stadiometer, weight and height measurement can be conducted simultaneously, saving valuable time and effort.





Double-sided indicator for easy viewing

## **Functions**

- BMI
- Bubble Level
- Print
- Adjustable Feet
- Hold
- Anti-slip Mat
- Tare
- Unit



Compatible with HM202P Stadiometer – no cumbersome base attachment needed

## **Specifications**

| Capacity           | 250 kg                                                                    |
|--------------------|---------------------------------------------------------------------------|
| Graduation         | 10 g < 60 kg > 100g                                                       |
| Overall Dimensions | 345(W) x 350(D) x 45(H) mm                                                |
| Device Weight      | 2.5 kg                                                                    |
| Accessories        | AR-2781 Carry bag,<br>HM202P Height