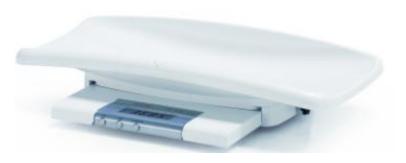

The MS3500 digital infant scale features sloped edges to safely and comfortably hold infants during weight measurement. Highly accurate, the scale can track even slight changes in infants' weight.

The scale can be used to weigh toddlers as well after removing the measurement tray, and features a hold function to give accurate readings even for moving subjects.