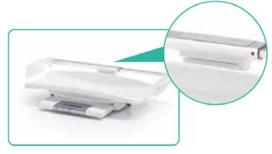

Measure toddlers with measurement tray removed

HM80D Digital Infant Height Rod

HM80M Mechanical Infant Height Rod