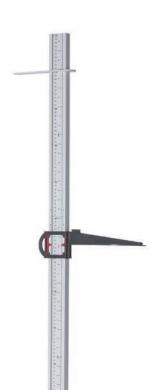

## HM200P Portable Height Stadiometer

The classic portable height stadiometer can be disassembled into smaller pieces for easy transportation using the included carry case, perfect for measurement on the go!

## **FEATURES**

- Wall stabilizers for use against wall for maximum stability
- Convenient and easy to setup and dismantle, with transport using carry box
- Large floor plate ensures stability
- Markings printed on each side for easy viewing
- Light weight and detachable parts make installation and measurement simple

## **SPECIFICATIONS**

| Model              | HM200P Portable Height Stadiometer                                        |
|--------------------|---------------------------------------------------------------------------|
| Measuring Range    | 14 – 205 cm / 5.5 – 81 inch                                               |
| Graduation         | I mm, I/I6 inch                                                           |
| Units              | mm, inch                                                                  |
| Standard Accessory | Support plate x   / Head stopper x   / Base platform x   / Height rod x 4 |
| Weight             | 2.0 kg / 4.4 lb<br>(Carry Case 0.6 kg / 1.3 lb)                           |
| Dimensions         | 350(W) x 400(D) x 2430(H) mm<br>Carry Case: 645(W) x 365(D) x 125(H) mm   |