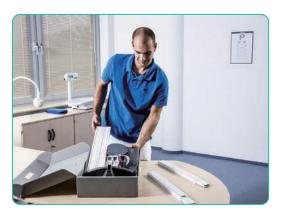

Portable carry box

## HM200P Portable Height Stadiometer

The classic portable height stadiometer can be disassembled into smaller pieces for easy transportation using the included carry case, perfect for measurement on the go!