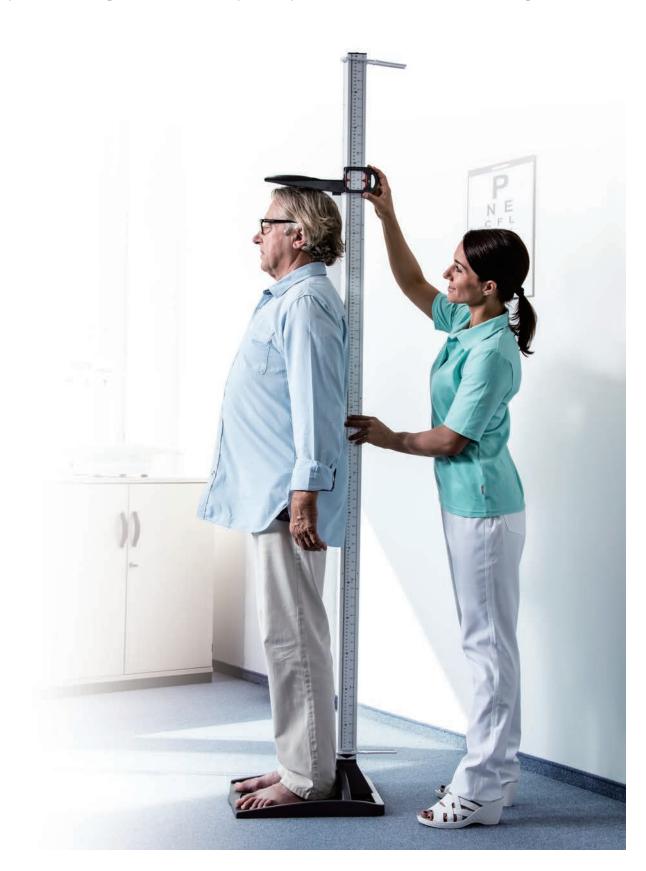

## HM200P Portable Height Stadiometer

The classic portable height stadiometer can be disassembled into smaller pieces for easy transportation using the included carry case, perfect for measurement on the go!

## **FEATURES**

- Wall stabilizers for use against wall for maximum stability
- Convenient and easy to setup and dismantle, with transport using carry box
- Large floor plate ensures stability
- Markings printed on each side for easy viewing
- Light weight and detachable parts make installation and measurement simple