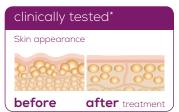

## CM 100 Cellulite massage

Reduces cellulite

- dimples are less visible\*

For noticeably smooth, firm, and toned curves!\*

Vibration massage for deep tissue toning

Improves visible bumps\*

Promotes circulation in the skin layers